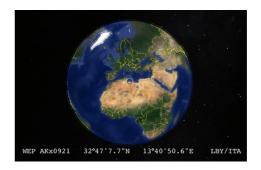

HERE IN EUROPE, THE GALILEO SATELLITE SYSTEM, IN COOPERATION WITH GOOGLE-EARTH, CAN MAKE POSSIBLE A PERMANENT SURVEILLANCE OF BORDERS VIA SAT-WEBCAMS. THE EUROPEAN BORDER WATCH WILL ENSURE WEBCAM ACCESS AND COORDINATE OBSERVATION. THE EUROPEAN AGENCY FOR THE MANAGEMENT OF OPERATIONAL COOPERATION AT THE EXTERNAL BORDERS OF THE MEMBER STATES OF THE EUROPEAN UNION (FRONTEX) ACTS AS THE EXECUTIVE AUTHORITY.

DUE TO THE LONG BORDER IN THE EAST AND THE PROBLEMATIC SEA BORDERS, EUROPE NEEDS TECHNIQUES OF SURVEILLANCE BASED ON SATELLITE DATA. THE GALILEO SYSTEM IS CURRENT-LY BEING MODIFIED WITH THE AIM TO MAKE IT INTERFACE WITH GOOGLE-EARTH FOR THE ASSURANCE OF PERMANENT BORDER SURVEILLANCE VIA INTERNET-CAMERAS (WITH OUR NEW SOFTWARE WEP 2.0).