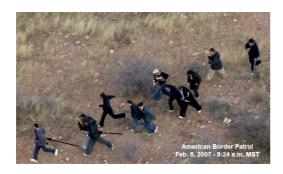

## BE ACTIVE - SAVE YOUR BORDER

U.S. OR THE DROWNING OF IMMIGRANTS IN THE MEDITER-RANEAN SEA WHO ARE TRYING TO ENTER EUROPE CAN BE PRE-

WITH THE HELP OF WEBCAM-SURVEILLANCE WE ARE GOING TO IMPLEMENT A BORDER WATCH BASED ON CIVIL PARTICIPATION. A ONE-MONTH TEST BY OUR PARTNER ORGANISATION, THE TEXAS BORDER WATCH, CONDUCTED AT THE MEXICAN-AMERICAN BORDER, WAS A GREAT SUCCESS AND DEMONSTRATED THE HIGH LEVEL OF INTEREST OF AMERICAN CITIZENS. DURING THE TEST PHASE "MORE THAN 200,000 VIEWERS SUBSCRIBED TO THE SITE AND MORE THAN 25 MILLION HITS AND 13,000 EMAILS WERE RECORDED" (TEXASBORDERWATCH.COM).

"THERE CAN BE NO HOMELAND SECURITY WITHOUT BORDER SECURITY." (RICK PERRY, TEXAS GOUVERNOR)

THE U.S. BORDER WATCH IS CURRENTLY DEVELOPING THE VIRTUAL BORDER WATCH PROGRAM, WHICH WILL ALLOW ALL INTERNET-USERS TO VIEW PICTURES OF THE SURVEIL-LANCE-CAMERAS AT THE U.S.-BORDER.